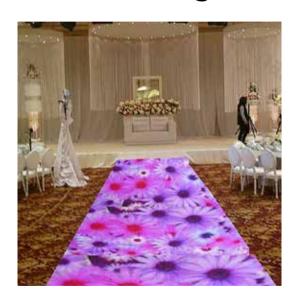

inimum of 2m and a maximum of 6m from detection area

Response time – < 15 milliseconds for light correction and interaction Calibration Drift: No Drift

Display System Resolution - 1024 x 768

Operating Temperature - 0 to + 40° C

**Temperature Humidity** — 10% to 90% non-condensing

www.l3india.in



### **Perfect Interactive animation effects**

Perfect animation effect is the key point that customer concerned about.





Ice

Shampoo

Water - Phone

Under Sea











Carp



Foot Ball





www.l3india.in



Ice River



Bead

Firework









Basket Ball

Jungle Run

Rag Doll

Chase Monster









www.l3india.in



Goalkeeper\_Score



Christmas Frost



Merry Christmas



Hamster



Snow



Piano



Rose



Happy Petals



www.l3india.in



## **APPLICATION**

Hotel



Wedding





### **Kid Center**



### **Festival Promotions**





### Meseum



## Advertising





# **Shopping Mall**







# **Package and delivery**



Global Delivery

www.l3india.in



#### **Contact**

Ph +91 90526 04999 | Filmnagar Jubilee Hills, +91 87128 58585 | Hyderabad, Telangana - India www.l3india.in