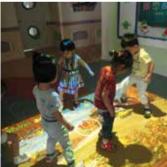

enhancing tool that captivates and engages target audiences in retail environments, trade shows, museums, lobbies, open spaces, playgrounds and visitor centers. Interactive floor software solutions deliver your message effectively and uniquely to any audience at any time

www.l3india.in



## How does the interactive floor system work?

The interactive floor system contains two parts: Hardware and software. Main hardware includes: Projector, motion sensor and computer.

Software is interactive projection sofware which needs to be installed into the computer. When we design interactive floor for you, it will employ motion sensor that catch the movements of psserby.

Then a massage about this movement is then sent to the computer, triggering and image on the floor to react to the motion









www.l3india.in



### **FEATURES**



#### **Certificate Support**

Own copyright of the software makes L3 to be the professional multimedia solutions company



#### Various kind of 3D and Flash effects

More than 100 effects have been developed by the professional designer



#### **Easy Customization**

Image, audio, video, text, and more elements can bes easily customized by yourself



#### Software SDK pack

Let you developed brand new effect of your own, you can develop your own effects by c/c++, java, OpenGL, Direct3D, Unity3D, Flash Action Script and so on





### Time mangement function

Each effects can be run according to the setting time



#### Romote control supported

The interactive floor software can be managed remotely from anywhere in the world



#### Mutiple di