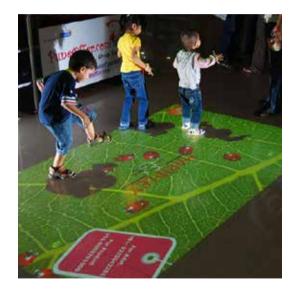

# **Interactive Floor**

L3 Interactive floor and surface solution is the system that combines intuitive human body motion with floor and surface areas

Interactive floor display easily turn pen floor spaces into an ongoing experience of movement, action, fun and excitement, stopping people in their tracks as they play, walk by or interact with your marketing content

It is considered a highly effective marketing and brand enhancing tool that captivates and engages target audiences in retail environments, trade shows, museums, lobbies, open spaces, playgrounds and visitor centers. Interactive floor software solutions deliver your message effectively and uniquely to any audience at any time

### **Kid Center**