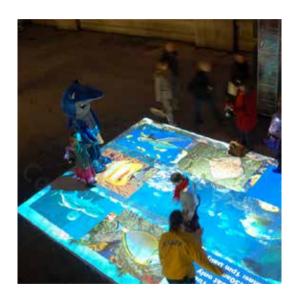

# **Interactive Floor**

L3 Interactive floor and surface solution is the system that combines intuitive human body motion with floor and surface areas

Interactive floor display easily turn pen floor spaces into an ongoing experience of movement, action, fun and excitement, stopping people in their tracks as they play, walk by or interact with your marketing content

It is considered a highly effective marketing and brand enhancing tool that captivates and engages target audiences in retail environments, trade shows, museums, lobbies, open spaces, playgrounds and visitor centers. Interactive floor software solutions deliver your message effectively and uniquely to any audience at any time