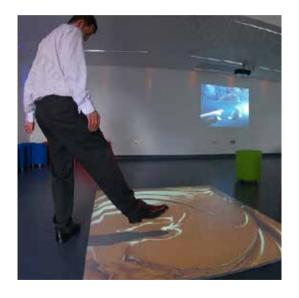

# **Interactive Floor**

L3 Interactive floor and surface solution is the system that combines intuitive human body motion with floor and surface areas

Interactive floor display easily turn pen floor spaces into an ongoing experience of movement, action, fun and excitement, stopping people in their tracks as they play, walk by or interact with your marketing content

## How does the interactive floor system work?

The interactive floor system contains two parts: Hardware and software. Main hardware includes: Projector, motion sensor and computer.

Software is interactive projection sofware which needs to be installed into the computer. When we design interactive floor for you, it will employ motion sensor that catch the movements of psserby.

Then a massage about this movement is then sent to the computer, triggering and image on the floor to react to the motion

www.l3india.in