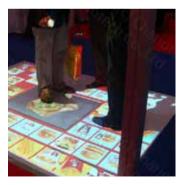

# **Interactive Floor**

L3 Interactive floor and surface solution is the system that combines intuitive human body motion with floor and surface areas

Interactive floor display easily turn pen floor spaces into an ongoing experience of movement, action, fun and excitement, stopping people in their tracks as they play, walk by or interact with your marketing content

It is considered a highly effective marketing and brand enhancing tool that captivates and engages target audiences in retail environments, trade shows, museums, lobbies, open spaces, playgrounds and visitor centers. Interactive floor software solutions deliver your message effectively and uniquely to any audience at any time

## **APPLICATION**

Hotel

Wedding